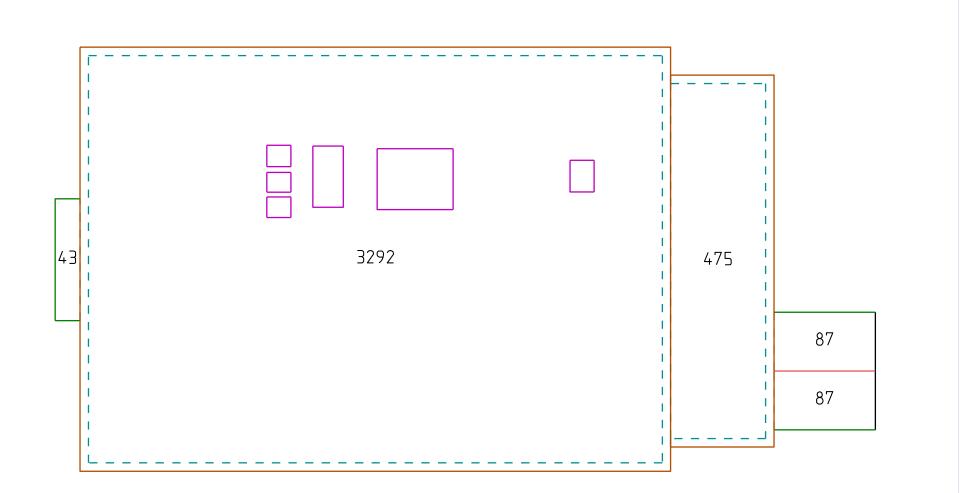

#### Summary of Lengths, Areas and Pitches Table

| Total Area (Sq)     | 39.84      | Pitched Planes (Sq) | 1.74  |  |
|---------------------|------------|---------------------|-------|--|
| Primary Pitch       | 0:12, 3:12 | Flat Planes (Sq)    | 38.10 |  |
| Ridges (ft)         | 12         | Valleys (ft)        | 0     |  |
| Hips (ft)           | 0          | Rakes + Eaves (ft)  | 60    |  |
| Rakes (ft)          | 15         | Step Flashing (ft)  | 15    |  |
| Eaves (ft)          | 45         | Total Skylights     | 0     |  |
| Apron Flashing (ft) | 357        | Total RTU'S         | 6     |  |
| Solar Panels        | 0          | Parapet Length (ft) | 310   |  |

**Notes:** All Measurements are rounded up to the nearest Square foot/ Linear foot where appropriate.

| <u>Main Building (Break Down)</u> |      | Detached Building (Break Down) | Pitches Table (Pitch By Area) |      |
|-----------------------------------|------|--------------------------------|-------------------------------|------|
| Total Area (Sqft)                 | 3984 | Total Area (Sqft) 0            |                               |      |
| Ridges (ft)                       | 12   | Ridges (ft) 0                  | Pitch/Slope                   | Area |
| Hips (ft)                         | 0    | Hips (ft) 0                    | 0:12                          | 3810 |
| Valleys (ft)                      | 0    | Valleys (ft) 0                 | 3:12                          | 174  |
| Rakes (ft)                        | 15   | Rakes (ft) 0                   | Total                         | 3984 |
| Eaves (ft)                        | 45   | Eaves (ft) 0                   |                               |      |
| Rakes + Eaves (ft)                | 60   | Rakes + Eaves (ft) 0           |                               |      |
| Apron Flashing (ft)               | 357  | Apron Flashing (ft) 0          |                               |      |
| Step Flashing (ft)                | 15   | Step Flashing (ft) 0           |                               |      |
| Parapet Length (ft)               | 310  | Parapet Length (ft) 0          |                               |      |

#### Area Measurements

| Waste Factor Calculation for (39.84) Sq |       |       |       |       |       |       |  |
|-----------------------------------------|-------|-------|-------|-------|-------|-------|--|
| 5%                                      | 10%   | 12%   | 15%   | 18%   | 20%   | 25%   |  |
| 41.83                                   | 43.82 | 44.62 | 45.82 | 47.01 | 47.81 | 49.80 |  |