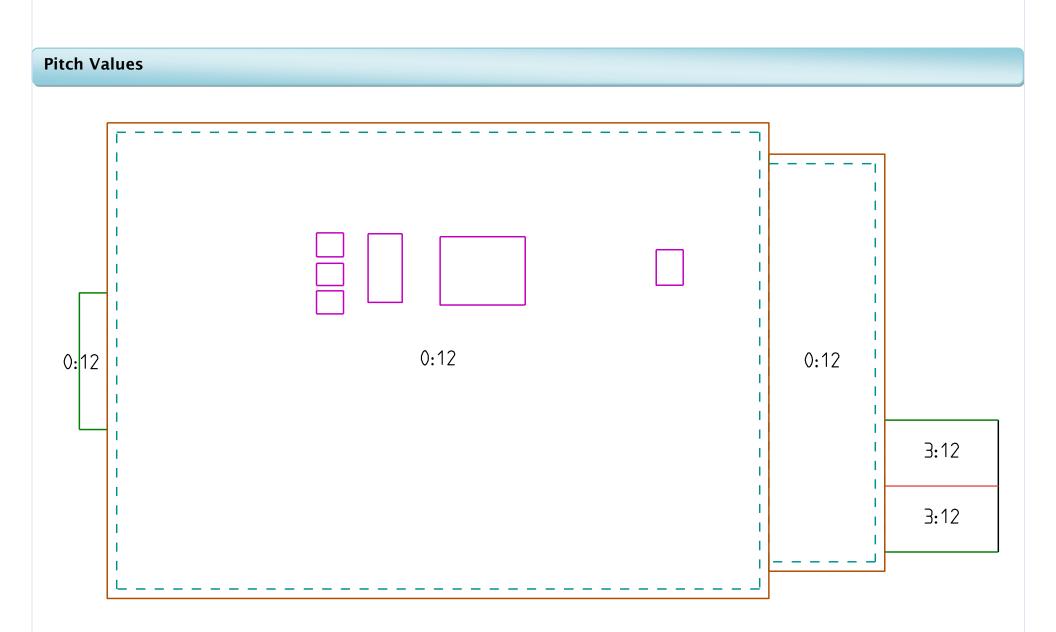

#### Summary of Lengths, Areas and Pitches Table

| Total Area (Sq)     | 39.84      | Pitched Planes (Sq) | 1.74  |  |
|---------------------|------------|---------------------|-------|--|
| Primary Pitch       | 0:12, 3:12 | Flat Planes (Sq)    | 38.10 |  |
| Ridges (ft)         | 12         | Valleys (ft)        | 0     |  |
| Hips (ft)           | 0          | Rakes + Eaves (ft)  | 60    |  |
| Rakes (ft)          | 15         | Step Flashing (ft)  | 15    |  |
| Eaves (ft)          | 45         | Total Skylights     | 0     |  |
| Apron Flashing (ft) | 357        | Total RTU'S         | 6     |  |
| Solar Panels        | 0          | Parapet Length (ft) | 310   |  |

**Notes:** All Measurements are rounded up to the nearest Square foot/ Linear foot where appropriate.

| <u>Main Building (Break Down)</u> |      | Detached Building (Break Down) | Pitches Table (Pitch By Area) |      |
|-----------------------------------|------|--------------------------------|-------------------------------|------|
| Total Area (Sqft)                 | 3984 | Total Area (Sqft) 0            |                               |      |
| Ridges (ft)                       | 12   | Ridges (ft) 0                  | Pitch/Slope                   | Area |
| Hips (ft)                         | 0    | Hips (ft) 0                    | 0:12                          | 3810 |
| Valleys (ft)                      | 0    | Valleys (ft) 0                 | 3:12                          | 174  |
| Rakes (ft)                        | 15   | Rakes (ft) 0                   | Total                         | 3984 |
| Eaves (ft)                        | 45   | Eaves (ft) 0                   |                               |      |
| Rakes + Eaves (ft)                | 60   | Rakes + Eaves (ft) 0           |                               |      |
| Apron Flashing (ft)               | 357  | Apron Flashing (ft) 0          |                               |      |
| Step Flashing (ft)                | 15   | Step Flashing (ft) 0           |                               |      |
| Parapet Length (ft)               | 310  | Parapet Length (ft) 0          |                               |      |