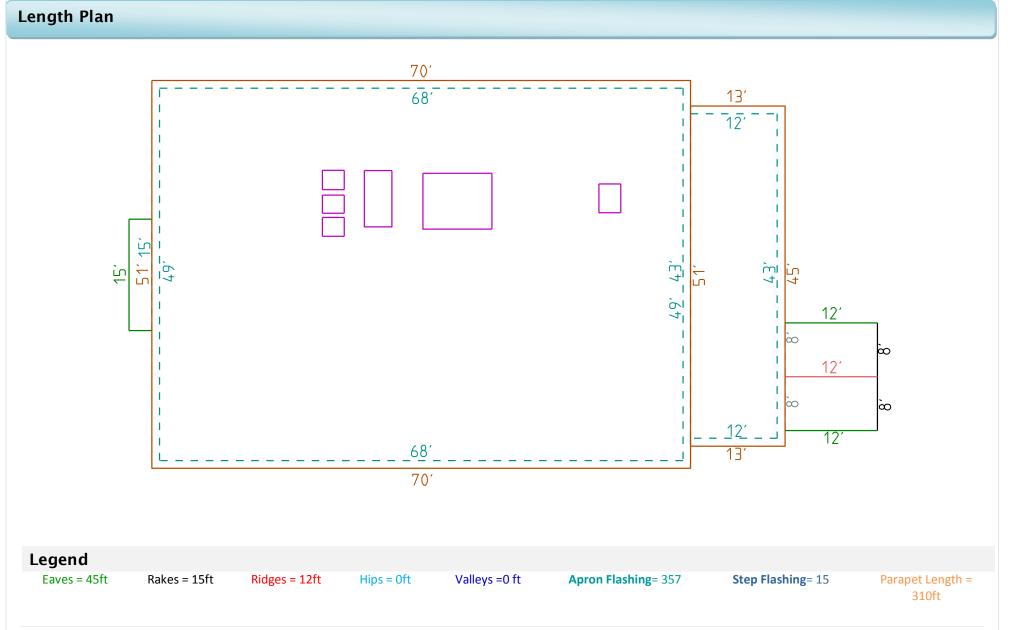

#### Summary of Lengths, Areas and Pitches Table

| Total Area (Sq)     | 39.84      | Pitched Planes (Sq) | 1.74  |  |
|---------------------|------------|---------------------|-------|--|
| Primary Pitch       | 0:12, 3:12 | Flat Planes (Sq)    | 38.10 |  |
| Ridges (ft)         | 12         | Valleys (ft)        | 0     |  |
| Hips (ft)           | 0          | Rakes + Eaves (ft)  | 60    |  |
| Rakes (ft)          | 15         | Step Flashing (ft)  | 15    |  |
| Eaves (ft)          | 45         | Total Skylights     | 0     |  |
| Apron Flashing (ft) | 357        | Total RTU'S         | 6     |  |
| Solar Panels        | 0          | Parapet Length (ft) | 310   |  |

**Notes:** All Measurements are rounded up to the nearest Square foot/ Linear foot where appropriate.

| <u>Main Building (Break Down)</u> |      | Detached Building (Break Down) | Pitches Table (Pitch By Area) |      |
|-----------------------------------|------|--------------------------------|-------------------------------|------|
| Total Area (Sqft)                 | 3984 | Total Area (Sqft) 0            |                               |      |
| Ridges (ft)                       | 12   | Ridges (ft) 0                  | Pitch/Slope                   | Area |
| Hips (ft)                         | 0    | Hips (ft) 0                    | 0:12                          | 3810 |
| Valleys (ft)                      | 0    | Valleys (ft) 0                 | 3:12                          | 174  |
| Rakes (ft)                        | 15   | Rakes (ft) 0                   | Total                         | 3984 |
| Eaves (ft)                        | 45   | Eaves (ft) 0                   |                               |      |
| Rakes + Eaves (ft)                | 60   | Rakes + Eaves (ft) 0           |                               |      |
| Apron Flashing (ft)               | 357  | Apron Flashing (ft) 0          |                               |      |
| Step Flashing (ft)                | 15   | Step Flashing (ft) 0           |                               |      |
| Parapet Length (ft)               | 310  | Parapet Length (ft) 0          |                               |      |